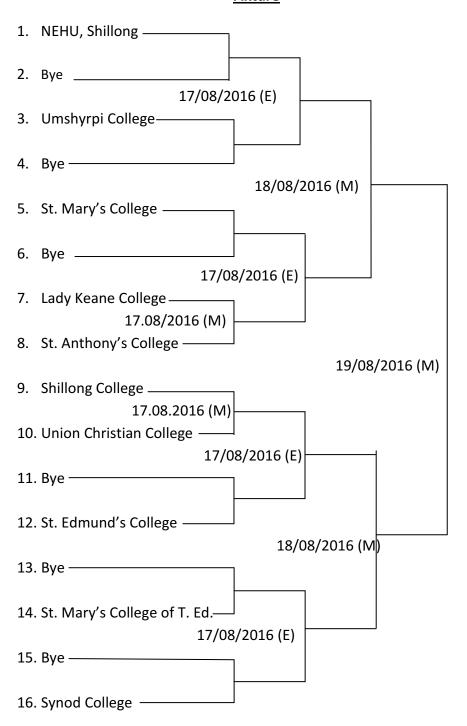

### One Zone Inter College Badminton (Men) Tournament 2016

Venue- Indoor Stadium, NEHU Permanent Campus, Shillong

From 17<sup>th</sup> August to 19<sup>th</sup> August 2016

# **Fixture**

| 1.                      | St. Anthony's College, Shillong ———————————————————————————————————— |           |  |  |  |
|-------------------------|----------------------------------------------------------------------|-----------|--|--|--|
| 2.                      | 2. Bye                                                               |           |  |  |  |
|                         | 18/08/2016 (M)                                                       | $\neg$    |  |  |  |
| 3.                      | 3. Union Christian College ————                                      |           |  |  |  |
|                         |                                                                      |           |  |  |  |
| 4.                      | . Bye                                                                |           |  |  |  |
|                         | 18/08/2016 (E)                                                       |           |  |  |  |
| 5.                      | 5. Shillong College                                                  |           |  |  |  |
|                         |                                                                      |           |  |  |  |
| 6.                      | 5. Bye —                                                             |           |  |  |  |
| ٥.                      | 18/08/2016 (M)                                                       |           |  |  |  |
| 7                       | '. Synod College—                                                    |           |  |  |  |
| ٠.                      | . Syriou conege                                                      |           |  |  |  |
| 0                       | 3. Bye —                                                             |           |  |  |  |
| ٥.                      |                                                                      | 01.6 (NA) |  |  |  |
| ^                       | 19/08/2                                                              | OTO (IAI) |  |  |  |
| 9.                      | Nongtalang College                                                   |           |  |  |  |
|                         | 17/08/2016 (M)                                                       |           |  |  |  |
| 10. Sngap Syiem College |                                                                      |           |  |  |  |
|                         |                                                                      |           |  |  |  |
| 11.                     | 1. Bye —                                                             |           |  |  |  |
|                         |                                                                      |           |  |  |  |
| 12.                     | .2. St. Edmund's College —————                                       |           |  |  |  |
|                         | 18/08/2016 (E)                                                       |           |  |  |  |
| 13.                     | .3. Bye —                                                            |           |  |  |  |
|                         | <u> </u>                                                             |           |  |  |  |
| 14.                     | .4. Sankardev College——————————————————————————————————              |           |  |  |  |
|                         | 18/08/2016 (M)                                                       |           |  |  |  |
| 15.                     | .5. Bye                                                              |           |  |  |  |
|                         |                                                                      |           |  |  |  |
| 16.                     | .6. NEHU                                                             |           |  |  |  |
|                         |                                                                      |           |  |  |  |

#### Note-

- **1.** Fixture may be alter due to unavoidable circumstances.
- 2. M signifies morning session & will be start from 10 am. E signifies evening session & will be star from 1.30 pm.

फू प॰ विवि॰ परिसर, शिलांग-७९३०२२ (मेघालय)